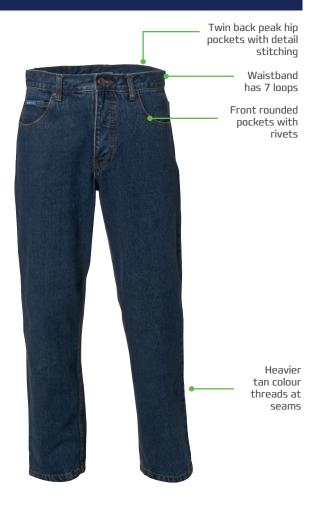

## **FEATURES & BENEFITS**

- Traditional straight leg cut
- Straight waistband with metal stud closure
- Metal YKK zipper
- Front rounded side pocket with RHS coin pocket
- Metal rivets at each end of front pockets
- Twin back patch pocket with detail stitching
- Tan thicker thread